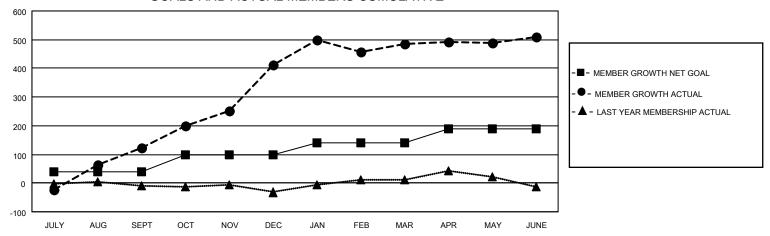

## District 404 B1

| Clubs                 |               |           |               | Members               |                        |                         |                                                    |  |
|-----------------------|---------------|-----------|---------------|-----------------------|------------------------|-------------------------|----------------------------------------------------|--|
| RESULTS FOR 2020-2021 |               |           |               | RESULTS FOR 2020-2021 |                        |                         |                                                    |  |
| QUARTER               | NEW CLUB GOAL | NEW CLUBS | DROPPED CLUBS | QUARTER MEME          | BER GROWTH NET<br>GOAL | MEMBER GROWTH<br>ACTUAL | DROPPED<br>MEMBERS ACTUAL<br>(including transfers) |  |
| JULY/AUG/SEPT         | 0             | 6         | 1             | JULY/AUG/SEPT         | 40                     | 266                     | 128                                                |  |
| OCT/NOV/DEC           | 1             | 12        | 0             | OCT/NOV/DEC           | 60                     | 558                     | 256                                                |  |
| JAN/FEB/MAR           | 1             | 4         | 4             | JAN/FEB/MAR           | 40                     | 180                     | 102                                                |  |
| APR/MAY/JUNE          | 1             | 2         | 0             | APR/MAY/JUNE          | 50                     | 164                     | 131                                                |  |

### GOALS AND ACTUAL MEMBERS CUMULATIVE

| DROPPED CLUBS: 5 |     | 90 CLUBS OF 109 ADDED 1 OR MORE<br>NEW MEMBERS | GENDER DISTRIBUTION  MALE 1,657 (63.71%)  FEMALE 944 (36.29%) |               |     |
|------------------|-----|------------------------------------------------|---------------------------------------------------------------|---------------|-----|
| DROPPED MEMBERS  |     |                                                | T EIVI/ NEE                                                   | 011 (00.2070) |     |
| DECEASED         | 13  | CLICK HERE FOR CUMULATIVE                      | TOTAL FAMILY UNIT MEMBERS                                     |               | 202 |
| CLUB CANCELLED   | 66  | MEMBERSHIP DATA                                |                                                               |               | 400 |
| OTHER 539        |     |                                                | FAMILY MEMBERS PAYING HALF DUES                               |               | 106 |
| TOTAL            | 618 |                                                |                                                               |               |     |