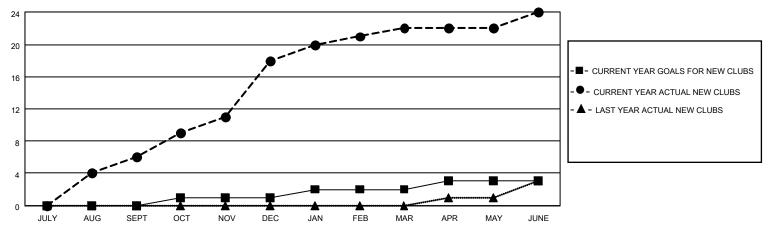

## District 404 B1

| Clubs                 |               |           |               | Members               |                        |                         |                                                    |  |
|-----------------------|---------------|-----------|---------------|-----------------------|------------------------|-------------------------|----------------------------------------------------|--|
| RESULTS FOR 2020-2021 |               |           |               | RESULTS FOR 2020-2021 |                        |                         |                                                    |  |
| QUARTER               | NEW CLUB GOAL | NEW CLUBS | DROPPED CLUBS | QUARTER MEME          | BER GROWTH NET<br>GOAL | MEMBER GROWTH<br>ACTUAL | DROPPED<br>MEMBERS ACTUAL<br>(including transfers) |  |
| JULY/AUG/SEPT         | 0             | 6         | 1             | JULY/AUG/SEPT         | 40                     | 266                     | 128                                                |  |
| OCT/NOV/DEC           | 1             | 12        | 0             | OCT/NOV/DEC           | 60                     | 558                     | 256                                                |  |
| JAN/FEB/MAR           | 1             | 4         | 4             | JAN/FEB/MAR           | 40                     | 180                     | 102                                                |  |
| APR/MAY/JUNE          | 1             | 2         | 0             | APR/MAY/JUNE          | 50                     | 164                     | 131                                                |  |

### GOALS AND ACTUAL NEW CLUBS CUMULATIVE